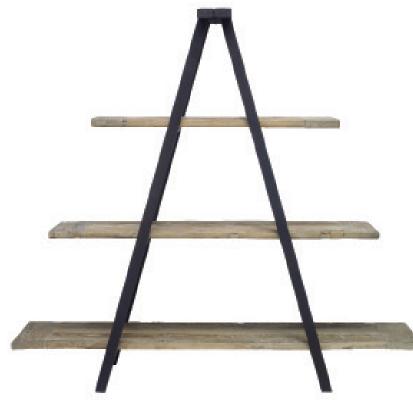

## LOGAN DISPALY SHELF

Simple and rustic, the Logan Display Shelf is fabricated from natural Elmwood and metal framework. Use the display shelf to showcase your favourite books and décor items as well as as a room divider.

#### CONSTRUCTION MATERIALS Recycled elmwood shelving Metal frame

### **FEATURES**

The large scale of the display shelf lends itself to be used as shelving or as a room divider.

COMPLIMENTARY ASSEMBLY OF PRODUCT AVAILABLE Before delivery or pick up upon request

Logan Display Shelf